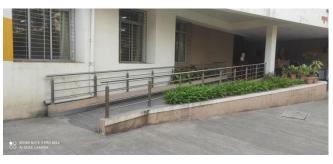

### **RAMP**

At the entrance there is a special ramp is designed for the handicapped/disabled students. Ramp-Rails, an inclined plane, are built in addition to staircases at the entrance of the campus. The ramps are carefully designed as per specifications to be used by the differently abled people. Built environment with ramp/lifts for easy access to classrooms.