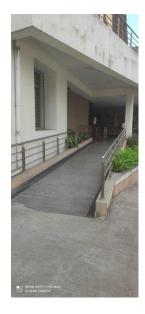

### **RAMP**

At the entrance there is a special ramp is designed for the handicapped/disabled students. Ramp-Rails, an inclined plane, are built in addition to staircases at the entrance of the campus. The ramps are carefully designed as per specifications to be used by the differently abled people. Built environment with ramp/lifts for easy access to classrooms.