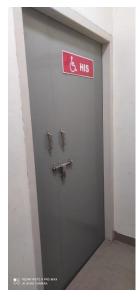

#### **WASHROOMS**

The college provides special facility for the handicapped/disabled students with a Special Toilet.

DIFFERENTLY ABLED FRIENDLY RESTROOM. There are 2 (Men's & Women's) differently abled friendly restrooms in the premises. These accessible restrooms carry the fixtures and fittings that are comfortable and convenient to the differently abled people. A nonslip floor, sliding door and grab bar provides easy access to the differently abled people.