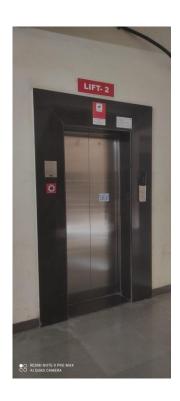

## LIFT

Lifts facility available in the campus.

College buildings have provision of lifts for barrier free access for students, staff, visitors and differently abled people. There are two lifts.