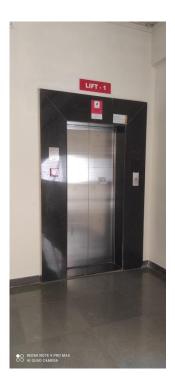

## LIFT

Lifts facility available in the campus.

College buildings have provision of lifts for barrier free access for students, staff, visitors and differently abled people. There are two lifts.